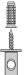

#### Technical drawing

Multiple suspension lighting fixture for interiors, with direct and indirect light emission. Rough aluminium structure.

 $\hbox{Diffuser in blown glass with white, crystal, steel, amber, bronze, to bacco or green } \\$ ribbing finish.

Turned pickled sheet metal closing disk in black or mat brass polyacrylic paint.  $3.5 \mathrm{m}$  (137,8") long suspension and power cable in PVC with black fabric covering.  $\label{provided} \mbox{Provided without power canopy, complete with polycarbonate hook.}$ 