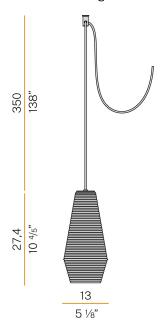

|
| PACKING DIMENSIONS (CM)  | 0,0 × 0,0 × 0,0                                                         |
|                          |                                                                         |











Multiple suspension lighting fixture for interiors, with direct and indirect light emission. Rough aluminium structure.

 $\hbox{Diffuser in blown glass with white, crystal, steel, amber, bronze, to bacco or green } \\$ ribbing finish.

Turned pickled sheet metal closing disk in black or mat brass polyacrylic paint.  $3.5 \mathrm{m}$  (137,8") long suspension and power cable in PVC with black fabric covering.  $\label{provided} \mbox{Provided without power canopy, complete with polycarbonate hook.}$ 

#### Technical drawing



# **PANZERI**

## Olivia

#### Accessories / canopy

M800

Polycarbonate hook for suspension.