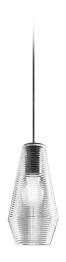

Multiple suspension lighting fixture for interiors, with direct and indirect light emission. Rough aluminium structure.

 $\hbox{Diffuser in blown glass with white, crystal, steel, amber, bronze, to bacco or green } \\$ ribbing finish.

Turned pickled sheet metal closing disk in black or mat brass polyacrylic paint.  $3.5 \mathrm{m}$  (137,8") long suspension and power cable in PVC with black fabric covering.  $\label{provided} \mbox{Provided without power canopy, complete with polycarbonate hook.}$ 